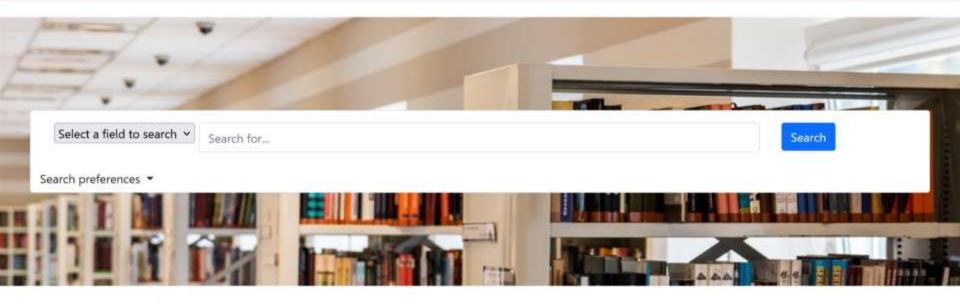

#### UNIFIED SEARCH RESULTS

Activeshelf offers Unified Search Results to patrons. With one search interface and unified search results users can get resources from the various content platforms that the main library platform is connected to.